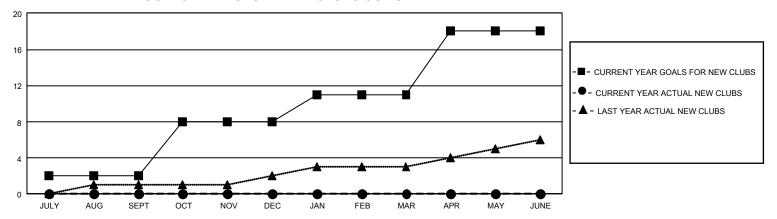

## GMT Constitutional Area 1, Group N

REPORT DOES NOT INCLUDE CLUBS IN UNDISTRICTED AREAS.

| Clubs                 |               |           |               | Members               |                          |                         |                                                    |
|-----------------------|---------------|-----------|---------------|-----------------------|--------------------------|-------------------------|----------------------------------------------------|
| RESULTS FOR 2022-2023 |               |           |               | RESULTS FOR 2022-2023 |                          |                         |                                                    |
| QUARTER               | NEW CLUB GOAL | NEW CLUBS | DROPPED CLUBS | QUARTER ME            | EMBER GROWTH NET<br>GOAL | MEMBER GROWTH<br>ACTUAL | DROPPED MEMBERS<br>ACTUAL (including<br>transfers) |
| JULY/AUG/SEPT         | 6             | 0         | 1             | JULY/AUG/SEPT         | 319                      | 118                     | 162                                                |
| OCT/NOV/DEC           | 18            | 0         | 0             | OCT/NOV/DEC           | 247                      | 0                       | 0                                                  |
| JAN/FEB/MAR           | 9             | 0         | 0             | JAN/FEB/MAR           | 320                      | 0                       | 0                                                  |
| APR/MAY/JUNE          | 21            | 0         | 0             | APR/MAY/JUNE          | 282                      | 0                       | 0                                                  |

## GOALS AND ACTUAL NEW CLUBS CUMULATIVE