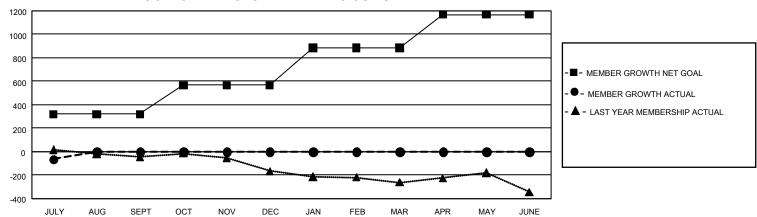

## GMT Constitutional Area 1, Group N

REPORT DOES NOT INCLUDE CLUBS IN UNDISTRICTED AREAS.

| Clubs                 |               |           |               | Members               |                          |                         |                                                    |
|-----------------------|---------------|-----------|---------------|-----------------------|--------------------------|-------------------------|----------------------------------------------------|
| RESULTS FOR 2022-2023 |               |           |               | RESULTS FOR 2022-2023 |                          |                         |                                                    |
| QUARTER               | NEW CLUB GOAL | NEW CLUBS | DROPPED CLUBS | QUARTER ME            | EMBER GROWTH NET<br>GOAL | MEMBER GROWTH<br>ACTUAL | DROPPED MEMBERS<br>ACTUAL (including<br>transfers) |
| JULY/AUG/SEPT         | 6             | 0         | 1             | JULY/AUG/SEPT         | 319                      | 118                     | 162                                                |
| OCT/NOV/DEC           | 18            | 0         | 0             | OCT/NOV/DEC           | 247                      | 0                       | 0                                                  |
| JAN/FEB/MAR           | 9             | 0         | 0             | JAN/FEB/MAR           | 320                      | 0                       | 0                                                  |
| APR/MAY/JUNE          | 21            | 0         | 0             | APR/MAY/JUNE          | 282                      | 0                       | 0                                                  |

## GOALS AND ACTUAL MEMBERS CUMULATIVE

| DROPPED CLUBS: 1 |     | 52 CLUBS OF 542 ADDED 1 OR<br>MORE NEW MEMBERS | GENDER DISTRIBUTION                 |                |  |
|------------------|-----|------------------------------------------------|-------------------------------------|----------------|--|
|                  |     |                                                | MALE                                | 7,849 (64.61%) |  |
|                  |     |                                                | FEMALE                              | 4,296 (35.36%) |  |
| DROPPED MEMBERS  |     |                                                | NON BINARY                          | 1 (0.01%)      |  |
| DECEASED         | 13  |                                                | PREFER NOT TO ANSWER                | 2 (0.02%)      |  |
| CLUB CANCELLED   | 0   |                                                | TOTAL FAMILY UNIT MEMBERS           | 2,364          |  |
| OTHER            | 149 | CLICK HERE FOR                                 | ,                                   |                |  |
| TOTAL            | 162 | CUMULATIVE MEMBERSHIP DATA                     | FAMILY MEMBERS PAYING HALF DUES 1,2 |                |  |